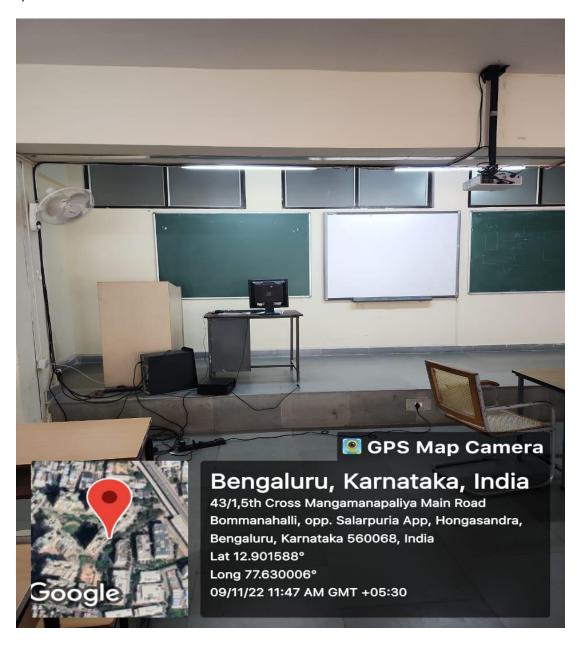

### **DEPARTMENT OF COMPUTER SCIENCE ENGINEERING**

1) 307 - Projector, Wi-Fi, LAN

### 2) N313 - SMART BOARD ROOM

# 3) N314 - Projector, Wi-Fi, LAN

Administrative Office:

1<sup>st</sup> Phase, JP Nagar, Bengaluru – 560 078 ①: 080-61754501 – 502 Fax: 080-2654 8658